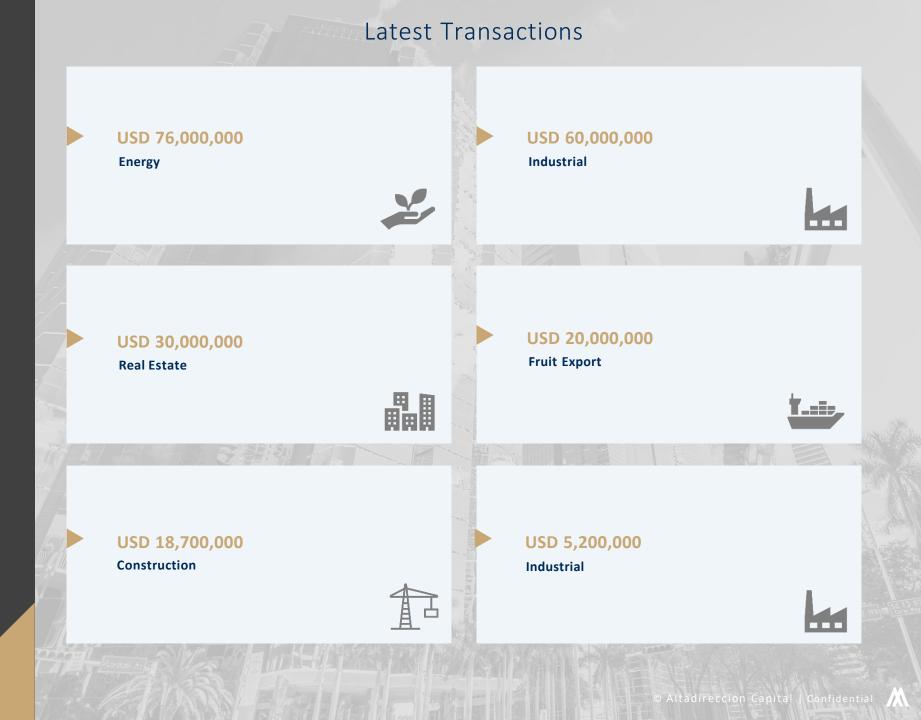

#### More than 1,800 successful transactions

We have a diverse portfolio of clients ranging from traditional activities, to the most innovative firms and sectors. We advise companies of different sizes and purposes, which allows us to provide consulting services with a global and integrated vision.

### Track Record

Our debt advisory area is backed by 19+ years of experience, in which we have fulfilled mandates given by our clients in order to find financing suitable for their needs. We have a success rate of 95% on the mandates for debt raising or refinancing, allowing us to earn impeccable reputation and our clients trust, as well as long term commercial relationships with both customers and lenders.