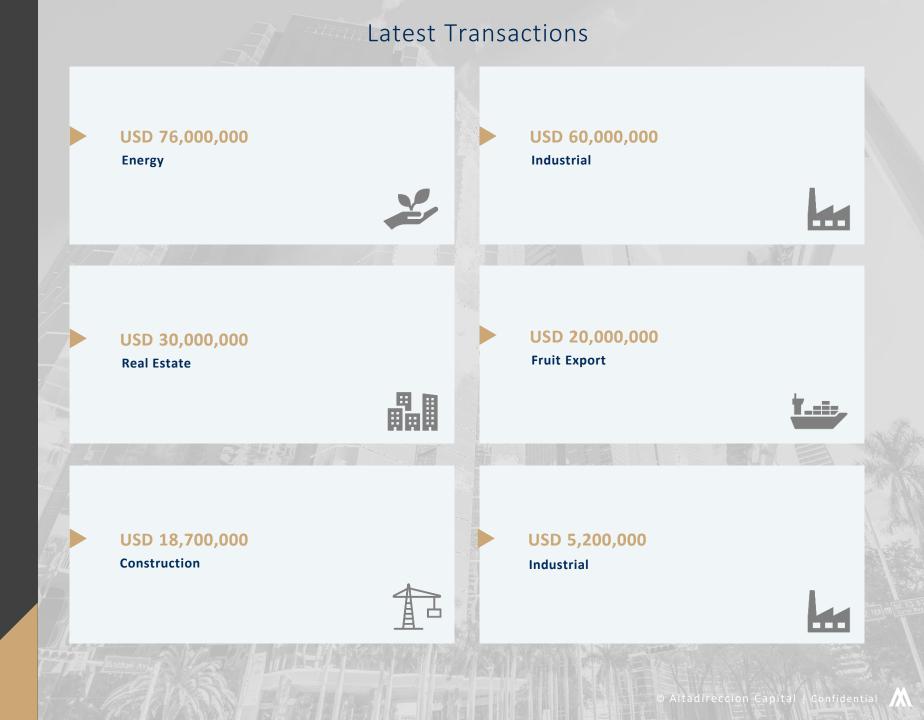

## Track Record

Our debt advisory area is backed by 19+ years of experience, in which we have fulfilled mandates given by our clients in order to find financing suitable for their needs. We have a success rate of 95% on the mandates for debt raising or refinancing, allowing us to earn impeccable reputation and our clients trust, as well as long term commercial relationships with both customers and lenders.